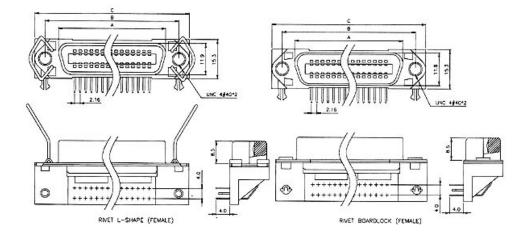

- DIELECTRIC VOLTAGE:
- 1000V at 1 Minute
- OPERATING TEMPERATURE: -55°C to +105°C

| <b>EMALE Unit: mm</b> |       |       |       |  |
|-----------------------|-------|-------|-------|--|
| POSITION              | Α     | В     | С     |  |
|                       | 25.20 |       |       |  |
|                       | 36.00 |       |       |  |
|                       | 48.90 |       |       |  |
| 50F                   | 64.10 | 74.90 | 82.80 |  |
|                       |       |       |       |  |

## MALE Unit: mm

| POSITION | Α     | В     | С     |
|----------|-------|-------|-------|
|          | 25.50 |       |       |
| 24M      | 36.30 | 46.80 | 54.70 |
| 36M      | 49.30 | 59.70 | 67.70 |
| 50M      | 64.40 | 74.90 | 82.80 |