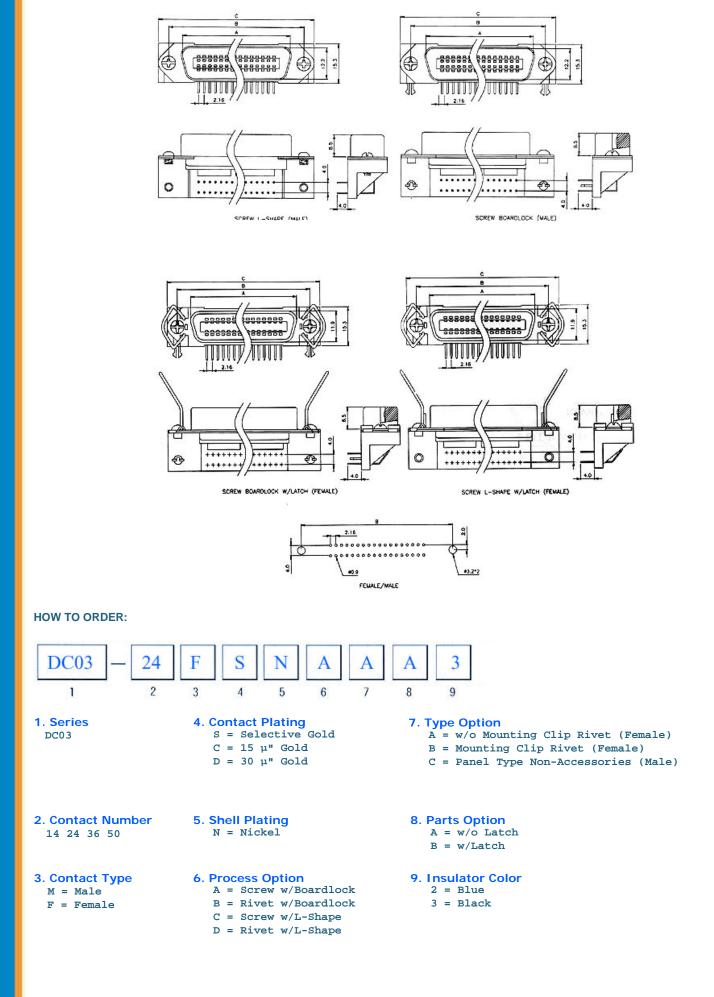

- DIELECTRIC VOLTAGE:
- 1000V at 1 Minute
- OPERATING TEMPERATURE: -55°C to +105°C

| <b>EMALE Unit: mm</b> |       |       |       |  |
|-----------------------|-------|-------|-------|--|
| POSITION              | Α     | В     | С     |  |
|                       | 25.20 |       |       |  |
|                       | 36.00 |       |       |  |
|                       | 48.90 |       |       |  |
| 50F                   | 64.10 | 74.90 | 82.80 |  |
|                       |       |       |       |  |

## MALE Unit: mm

| POSITION | Α     | В     | С     |
|----------|-------|-------|-------|
|          | 25.50 |       |       |
| 24M      | 36.30 | 46.80 | 54.70 |
| 36M      | 49.30 | 59.70 | 67.70 |
| 50M      | 64.40 | 74.90 | 82.80 |