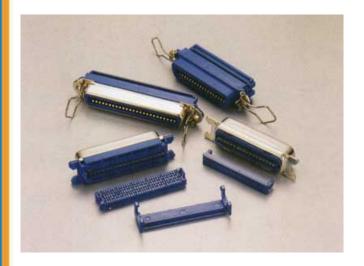

## Pro Components

## MATERIAL AND FINISHES:

- INSULATOR: PBT Glass Filled UL 94V-0
  CONTACT:
- CONTACT: Copper Alloy • SHELL:
- SHELL: Steel
- HOOD: Steel

## **ELECTRICAL CHARACTERISTICS:**

- RATING CURRENT: 1 Amp.
- CONTACT RESISTANCE: < 25 Milliohm
- INSULATION RESISTANCE: > 1000 Megohm at 500V

- PLATING:
  - -Contact 1- Gold Flash (Complete)

2- Selective Gold Over Nickel Plated (Contact Area) Tin/Lead Over Nickel Plated (Tail Area) -Shell Nickel over Copper Plated -Hood Nickel over Copper Plated

- DIELECTRIC VOLTAGE:
- 1000V at 1 Minute
- OPERATING TEMPERATURE: -55°C to +105°C







HOW TO ORDER: