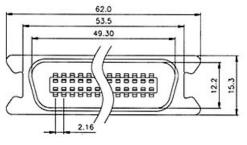

## MATERIAL AND FINISHES:

- INSULATOR: PBT Glass Filled UL 94V-0
  CONTACT:
- CONTACT: Copper Alloy • SHELL:
- SHELL: Steel
- HOOD: Steel

## **ELECTRICAL CHARACTERISTICS:**

- RATING CURRENT: 1 Amp.
- CONTACT RESISTANCE: < 25 Milliohm
- INSULATION RESISTANCE: > 1000 Megohm at 500V

- PLATING:
  - -Contact 1- Gold Flash (Complete)

2- Selective Gold Over Nickel Plated (Contact Area) Tin/Lead Over Nickel Plated (Tail Area) -Shell Nickel over Copper Plated -Hood Nickel over Copper Plated

- DIELECTRIC VOLTAGE:
- 1000V at 1 Minute
- OPERATING TEMPERATURE: -55°C to +105°C

HOW TO ORDER: