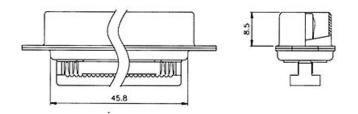

## MATERIAL AND FINISHES:

- INSULATOR: PBT Glass Filled UL 94V-0
  CONTACT:
- CONTACT: Copper Alloy • SHELL:
- SHELL: Steel
- HOOD: Steel

## **ELECTRICAL CHARACTERISTICS:**

- RATING CURRENT: 1 Amp.
- CONTACT RESISTANCE: < 25 Milliohm
- INSULATION RESISTANCE: > 1000 Megohm at 500V

- PLATING:
  - -Contact 1- Gold Flash (Complete)

2- Selective Gold Over Nickel Plated (Contact Area) Tin/Lead Over Nickel Plated (Tail Area) -Shell Nickel over Copper Plated -Hood Nickel over Copper Plated

- DIELECTRIC VOLTAGE:
- 1000V at 1 Minute
- OPERATING TEMPERATURE: -55°C to +105°C

HOW TO ORDER: