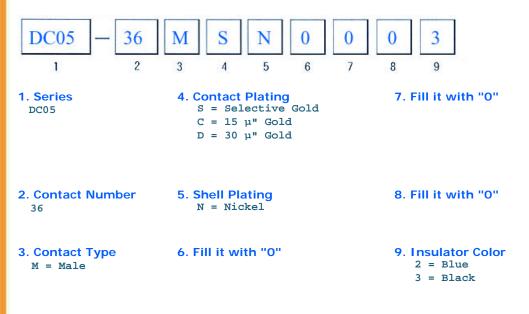

- DIELECTRIC VOLTAGE:
- 1000V at 1 Minute
- OPERATING TEMPERATURE: -55°C to +105°C

HOW TO ORDER: