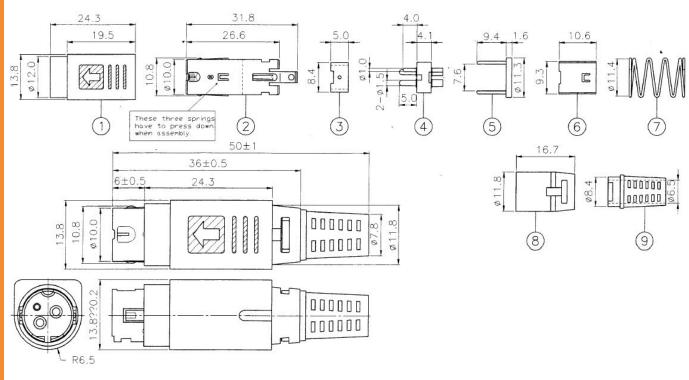

# DCP-252-3 3 PINS DC POWER CONNECTOR SOLDERING TAIL TYPE

## **SPECIFICATIONS:**

Rating: Pin A & B: 20V DC, 7.5A Max. (Pin Dia. 1.5)

Pin C: 20V DC, 1A Max. (Pin Dia. 1.0)

Insulation Resistance: 50MOhm Min. at 250V DC Dielectric Strength: 250 V AC / 1 Minute

### **PART NUMBER:**

DCP-252-3

#### **MATERIAL:**

**①-Outer Hood: ABS** 

2-Metal Sleeve: Brass, Nickel Plated

3-Clamp: Brass, Tin Plated

@-Body: PBT

Pins: Brass, Silver Plated

**⑤-Plastic Ring: POM** 

©-Metal Cover: Brass, Nickel Plated

⑦-Coil Spring: Steel⑧-Inner Hood: ABS⑨-Strain Relief: PVC

Unless specified, the tolerance is  $\pm 0.2$ mm