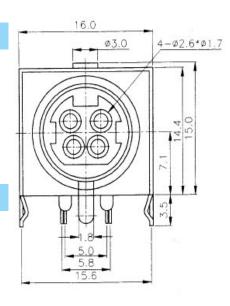

# DCS-253-4-W 4 PINS DC POWER CONNECTOR DIP TYPE with SHIELD

#### **SPECIFICATIONS:**

Current Carrying Capacity: 20 VDC 7.5A Max.

Dielectric Strength: A potential of 250V RMS, 50/60 Hz shall be applied between any open contacts, for 1 minute without

breakdown.

Insulation Resistance: Before any environmental test: 50 MOhms Min. @ 250VDC

After any environmental test: 5 MOhms Min. @250VDC

Contact Ressistance: Before any test: 30 mOhms Max. @20 mA, 1Khz

After performance life test: 60 mOhms Max. @20 mA, 1Khz

Insertion Force: 6.0Kg Max. Withdrawal Force: 0.5-6.0Kg

Performance Test (no load condition): Sockets shall be subject to 1,000 cycles at the rate of 10 to 20 cycles per minute.