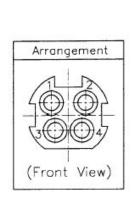

#### **MATERIAL:**

①-Body: P.B.T. (UL94V-0)

②-Cover: P.B.T. (UL94V-0)

③-Earth Terminal: BSR-H 0.4t, Tin Plated

4-Contact Terminal: BSR-H 0.3t, Tin Plated

⑤-Shield: SPCC- 0.4t, Tin Plated