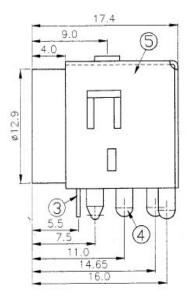

#### **MATERIAL:**

①-Body: P.B.T. (UL94V-0)

②-Cover: P.B.T. (UL94V-0)

③-Earth Terminal: BSR-H 0.4t, Tin Plated

4-Contact Terminal: BSR-H 0.3t, Tin Plated

⑤-Shield: SPCC- 0.4t, Tin Plated