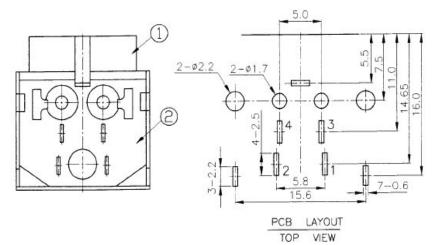

#### **MATERIAL:**

①-Body: P.B.T. (UL94V-0)

②-Cover: P.B.T. (UL94V-0)

③-Earth Terminal: BSR-H 0.4t, Tin Plated

4-Contact Terminal: BSR-H 0.3t, Tin Plated

⑤-Shield: SPCC- 0.4t, Tin Plated