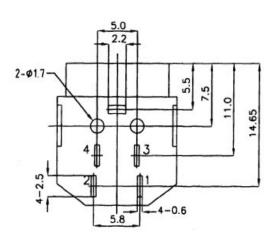

### **PART NUMBER:**

DCS-253-4

HOLE LAYOUT BOTTOM VIEW

Unless specified, the tolerance is  $\pm 0.2$ mm