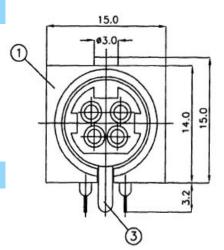

### **MATERIAL:**

①-Body: P.B.T. (UL94V-0) ②-Cover: P.B.T. (UL94V-0)

3-Earth Terminal: BSR-H 0.4t, Tin Plated

4-Contact Terminal: BSR-H 0.3t, Tin Plated

### **PART NUMBER:**

DCS-253-4

HOLE LAYOUT BOTTOM VIEW

Unless specified, the tolerance is  $\pm 0.2$ mm