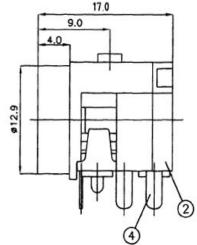

### **MATERIAL:**

①-Body: P.B.T. (UL94V-0) ②-Cover: P.B.T. (UL94V-0)

3-Earth Terminal: BSR-H 0.4t, Tin Plated

4-Contact Terminal: BSR-H 0.3t, Tin Plated

### **PART NUMBER:**

DCS-253-4

HOLE LAYOUT BOTTOM VIEW

Unless specified, the tolerance is  $\pm 0.2$ mm