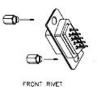

G:
  - -Contact 1- Gold Flash (Complete)
  - 2- Selective Gold Over Nickel Plated (Contact Area) Tin/Lead Over Nickel Plated (Tail Area) -Shell

Tin or Zinc over Copper Plated

- DIELECTRIC VOLTAGE: 1000V at 1 Minute
- OPERATING TEMPERATURE: -55°C to +105°C



| FEMALE Unit: mm |       |       |      |      |
|-----------------|-------|-------|------|------|
| POSITION        | Α     | В     | С    | D    |
|                 | 16.30 |       |      |      |
|                 | 24.60 |       |      |      |
| 25F             | 38.30 | 47.10 | 53.1 | 41.1 |
| 37F             | 54.80 | 63.50 | 69.4 | 57.3 |





#### P.C.B. LAYOUT PATTERN:



| POSITION | A     |
|----------|-------|
| 9P       | 25.00 |
| 15P      | 33.30 |
| 25P      | 47.10 |
| 37P      | 63.50 |

#### **PROCESS OPTION:**







HEX SCREW + HEX NUT

BOARDLOCK-NUT RIVET

### HOW TO ORDER: