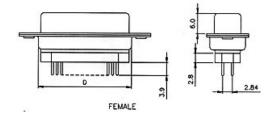

Tin or Zinc over Copper Plated

- DIELECTRIC VOLTAGE: 1000V at 1 Minute
- OPERATING TEMPERATURE: -55°C to +105°C

| FEMALE Unit: mm |       |       |      |      |
|-----------------|-------|-------|------|------|
| POSITION        | Α     | В     | С    | D    |
|                 | 16.30 |       |      |      |
|                 | 24.60 |       |      |      |
| 25F             | 38.30 | 47.10 | 53.1 | 41.1 |
| 37F             | 54.80 | 63.50 | 69.4 | 57.3 |