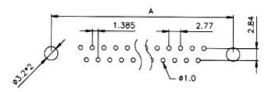

#### P.C.B. LAYOUT PATTERN:

| POSITION | A     |
|----------|-------|
| 9P       | 25.00 |
| 15P      | 33.30 |
| 25P      | 47.10 |
| 37P      | 63.50 |