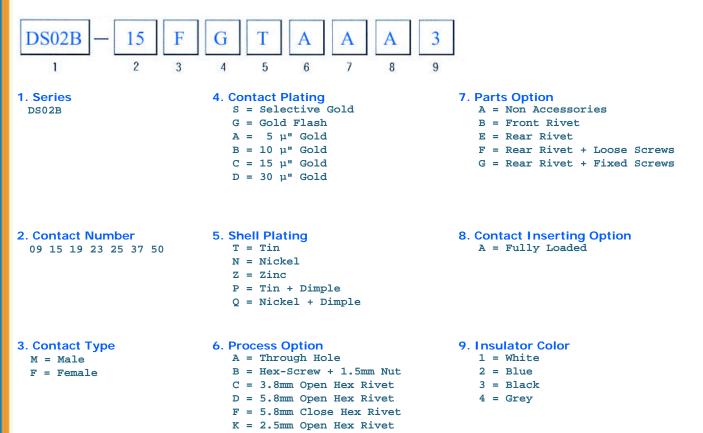

Nickel Plated (Contact Area) Tin/Lead Over Nickel Plated (Tail Area) -Shell

Tin or Zinc over Copper Plated

- DIELECTRIC VOLTAGE: 1000V at 1 Minute
- OPERATING TEMPERATURE: -55°C to +105°C



| FEMALE Unit: mm |       |       |      |      |
|-----------------|-------|-------|------|------|
| POSITION        | Α     | В     | С    | D    |
|                 | 16.30 |       |      |      |
|                 | 24.60 |       |      |      |
| 25F             | 38.30 | 47.10 | 53.1 | 41.1 |
| 37F             | 54.80 | 63.50 | 69.4 | 57.3 |





#### P.C.B. LAYOUT PATTERN:



| POSITION | A     |
|----------|-------|
| 9P       | 25.00 |
| 15P      | 33.30 |
| 25P      | 47.10 |
| 37P      | 63.50 |

#### **PROCESS OPTION:**







HEX SCREW + HEX NUT

BOARDLOCK-NUT RIVET

### HOW TO ORDER: