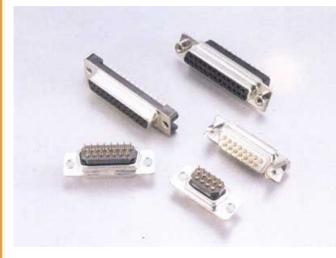

# Pro Components

# DS02B D-SUB PCB STRAIGHT with EMIFILTER (STAMPED CONTACTS)

## MATERIAL AND FINISHES:

- INSULATOR: PBT Glass Filled UL 94V-0
- CONTACT: Brass (Male) Brass or Phosphor Bronze (Female)
- SHELL:
  Steel

#### **ELECTRICAL CHARACTERISTICS:**

- RATING CURRENT: 3 Amp.
- CONTACT RESISTANCE: < 15 Milliohm
- INSULATION RESISTANCE: > 3000 Megohm at 500V

- PLATING:
  - -Contact 1- Gold Flash (Complete)
  - 2- Selective Gold Over Nickel Plated (Contact Area) Tin/Lead Over Nickel Plated (Tail Area) -Shell

Tin or Zinc over Copper Plated

- DIELECTRIC VOLTAGE: 1000V at 1 Minute
- OPERATING TEMPERATURE: -55°C to +105°C



| FEMALE Unit: mm |       |       |      |      |
|-----------------|-------|-------|------|------|
| POSITION        | Α     | В     | С    | D    |
|                 | 16.30 |       |      |      |
|                 | 24.60 |       |      |      |
| 25F             | 38.30 | 47.10 | 53.1 | 41.1 |
| 37F             | 54.80 | 63.50 | 69.4 | 57.3 |





#### P.C.B. LAYOUT PATTERN:



| POSITION | A     |
|----------|-------|
| 9P       | 25.00 |
| 15P      | 33.30 |
| 25P      | 47.10 |
| 37P      | 63.50 |

#### **PROCESS OPTION:**







HEX SCREW + HEX NUT

BOARDLOCK-NUT RIVET

### HOW TO ORDER: