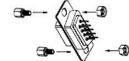

- -Contact 1- Gold Flash (Complete)
  - 2- Selective Gold Over Nickel Plated (Contact Area) Tin/Lead Over Nickel Plated (Tail Area) -Shell

Tin or Zinc over Copper Plated

- DIELECTRIC VOLTAGE: 1000V at 1 Minute
- OPERATING TEMPERATURE: -55°C to +105°C



| FEMALE Unit: mm |       |       |      |      |
|-----------------|-------|-------|------|------|
| POSITION        | Α     | В     | С    | D    |
|                 | 16.30 |       |      |      |
|                 | 24.60 |       |      |      |
| 25F             | 38.30 | 47.10 | 53.1 | 41.1 |
| 37F             | 54.80 | 63.50 | 69.4 | 57.3 |





#### P.C.B. LAYOUT PATTERN:



| POSITION | A     |
|----------|-------|
| 9P       | 25.00 |
| 15P      | 33.30 |
| 25P      | 47.10 |
| 37P      | 63.50 |

#### **PROCESS OPTION:**







HEX SCREW + HEX NUT

BOARDLOCK-NUT RIVET

### HOW TO ORDER: