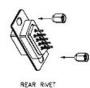

- -Contact 1- Gold Flash (Complete)
  - 2- Selective Gold Over Nickel Plated (Contact Area) Tin/Lead Over Nickel Plated (Tail Area) -Shell

Tin or Zinc over Copper Plated

- DIELECTRIC VOLTAGE: 1000V at 1 Minute
- OPERATING TEMPERATURE: -55°C to +105°C



| FEMALE Unit: mm |       |       |      |      |
|-----------------|-------|-------|------|------|
| POSITION        | Α     | В     | С    | D    |
|                 | 16.30 |       |      |      |
|                 | 24.60 |       |      |      |
| 25F             | 38.30 | 47.10 | 53.1 | 41.1 |
| 37F             | 54.80 | 63.50 | 69.4 | 57.3 |





#### P.C.B. LAYOUT PATTERN:



| POSITION | A     |
|----------|-------|
| 9P       | 25.00 |
| 15P      | 33.30 |
| 25P      | 47.10 |
| 37P      | 63.50 |

#### **PROCESS OPTION:**







HEX SCREW + HEX NUT

BOARDLOCK-NUT RIVET

### HOW TO ORDER: