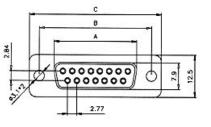

Tin or Zinc over Copper Plated

- DIELECTRIC VOLTAGE: 1000V at 1 Minute
- OPERATING TEMPERATURE: -55°C to +105°C

| FEMALE Unit: mm |       |       |      |      |
|-----------------|-------|-------|------|------|
| POSITION        | Α     | В     | С    | D    |
|                 | 16.30 |       |      |      |
|                 | 24.60 |       |      |      |
| 25F             | 38.30 | 47.10 | 53.1 | 41.1 |
| 37F             | 54.80 | 63.50 | 69.4 | 57.3 |