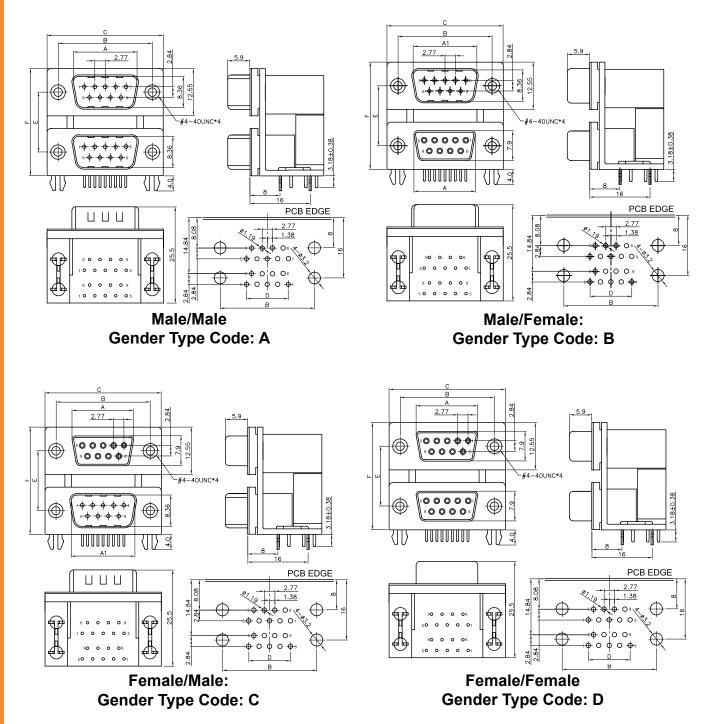

### **DS13 D-SUB DUAL PORT TYPE Components** (5.08 & 8.89 FOOTPRINT for HIGH DENSITY)

### DIMESIONS:(UNITS:mm)