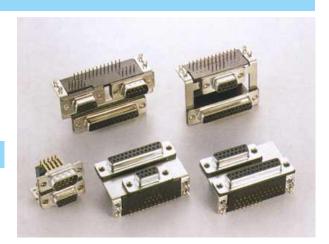

### **DS13 D-SUB DUAL PORT TYPE Components** (5.08 & 8.89 FOOTPRINT for HIGH DENSITY)