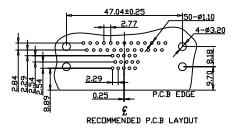

#### **DIMESIONS:(UNITS:mm)**

#### Female:

| Shell Size | $A \pm 0.25$ | B ± 0.25 | C ± 0.38 | D     |
|------------|--------------|----------|----------|-------|
| 09 Pin     | 16.33        | 24.99    | 30.80    | 11.08 |
| 15 Pin     | 24.66        | 33.32    | 39.10    | 19.39 |
| 25 Pin     | 38.38        | 47.04    | 53.00    | 33.24 |
| 37 Pin     | 54.84        | 63.50    | 69.32    | 49.86 |

#### Male:

| Shell Size | A ± 0.25 | $B \pm 0.25$ | $C \pm 0.38$ | D     |
|------------|----------|--------------|--------------|-------|
| 09 Pin     | 16.92    | 24.99        | 30.80        | 11.08 |
| 15 Pin     | 25.25    | 33.32        | 39.10        | 19.39 |
| 25 Pin     | 38.96    | 47.04        | 53.00        | 33.24 |
| 37 Pin     | 55.42    | 63.50        | 69.32        | 49.86 |

#### Female & Male:

| Port Spacing | E ± 0.15 | F ± 0.15 |  |
|--------------|----------|----------|--|
| А            | 15.88    | 28.43    |  |
| В            | 19.05    | 31.60    |  |
| С            | 22.86    | 35.41    |  |