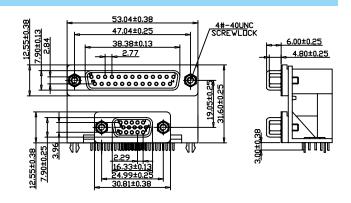

### DIMESIONS:(UNITS:mm)

### **DIMESIONS:(UNITS:mm)**

6.00±0.25

þ

4.80±0.25

5.08mm Footprint Female/Female Gender Type Code: D

8.89mm Footprint Female/Female: Gender Type Code: D