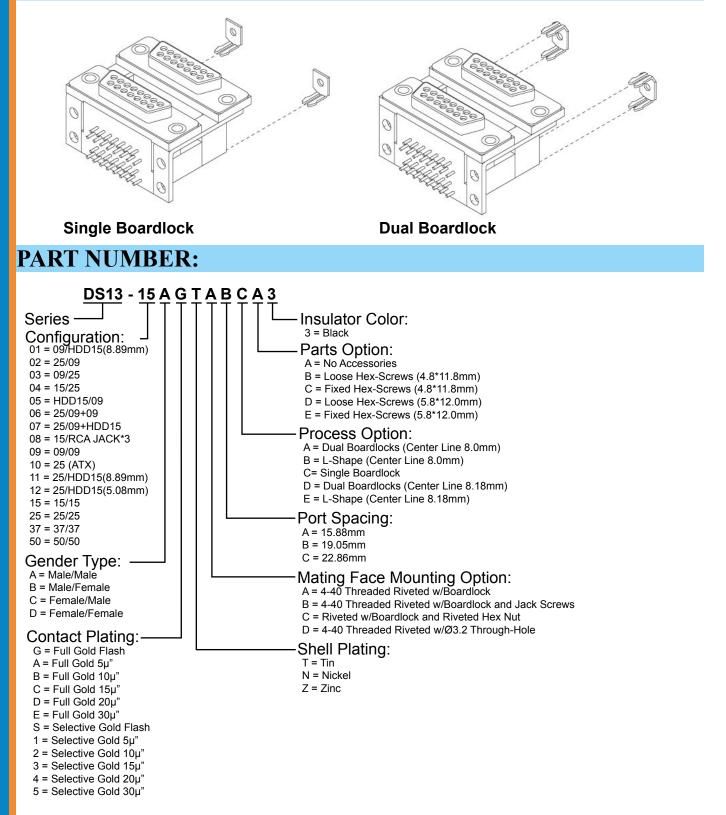

### **DS13 D-SUB DUAL PORT TYPE Components** (5.08 & 8.89 FOOTPRINT for HIGH DENSITY)

#### **MATERIAL:**

Insulator: PBT+30% Glass Fiber(UL 94V-0) Contact: Copper Alloy Contact Finish: Gold Over Nickel Shell: Steel, Nickel Plated Boardlock: Brass, Tin Plated Bracket: Zinc Alloy, Nickel Plated

#### **SPECIFICATIONS:**

Current Rating: 5 Amp. Dielectric Withstanding Voltage: 1000V AC for 1 minute Insulation Resistance: 1000MQ Min. at 500V DC Contact Resistance:  $15m\Omega$  Max. Operating Temperature:  $-55^{\circ}C \sim +105^{\circ}C$ 