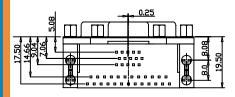

### **DIMESIONS:(UNITS:mm)**

6.00±0.25

þ

4.80±0.25

5.08mm Footprint Female/Female Gender Type Code: D

8.89mm Footprint Female/Female: Gender Type Code: D