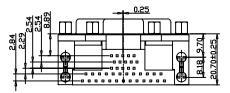

### **DIMESIONS:(UNITS:mm)**

6.00±0.25

þ

4.80±0.25

5.08mm Footprint Female/Female Gender Type Code: D

8.89mm Footprint Female/Female: Gender Type Code: D