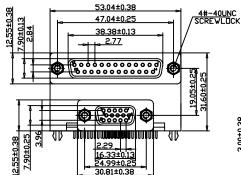

#### Female:

| Shell Size | $A \pm 0.25$ | B ± 0.25 | C ± 0.38 | D     |
|------------|--------------|----------|----------|-------|
| 09 Pin     | 16.33        | 24.99    | 30.80    | 11.08 |
| 15 Pin     | 24.66        | 33.32    | 39.10    | 19.39 |
| 25 Pin     | 38.38        | 47.04    | 53.00    | 33.24 |
| 37 Pin     | 54.84        | 63.50    | 69.32    | 49.86 |

#### Male:

| Shell Size | A ± 0.25 | $B \pm 0.25$ | $C \pm 0.38$ | D     |
|------------|----------|--------------|--------------|-------|
| 09 Pin     | 16.92    | 24.99        | 30.80        | 11.08 |
| 15 Pin     | 25.25    | 33.32        | 39.10        | 19.39 |
| 25 Pin     | 38.96    | 47.04        | 53.00        | 33.24 |
| 37 Pin     | 55.42    | 63.50        | 69.32        | 49.86 |

#### Female & Male:

| Port Spacing | E ± 0.15 | F ± 0.15 |  |
|--------------|----------|----------|--|
| А            | 15.88    | 28.43    |  |
| В            | 19.05    | 31.60    |  |
| С            | 22.86    | 35.41    |  |