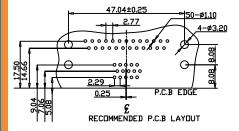

#### **DIMESIONS:(UNITS:mm)**

#### Female:

| Shell Size | $A \pm 0.25$ | B ± 0.25 | C ± 0.38 | D     |
|------------|--------------|----------|----------|-------|
| 09 Pin     | 16.33        | 24.99    | 30.80    | 11.08 |
| 15 Pin     | 24.66        | 33.32    | 39.10    | 19.39 |
| 25 Pin     | 38.38        | 47.04    | 53.00    | 33.24 |
| 37 Pin     | 54.84        | 63.50    | 69.32    | 49.86 |

#### Male:

| Shell Size | A ± 0.25 | $B \pm 0.25$ | $C \pm 0.38$ | D     |
|------------|----------|--------------|--------------|-------|
| 09 Pin     | 16.92    | 24.99        | 30.80        | 11.08 |
| 15 Pin     | 25.25    | 33.32        | 39.10        | 19.39 |
| 25 Pin     | 38.96    | 47.04        | 53.00        | 33.24 |
| 37 Pin     | 55.42    | 63.50        | 69.32        | 49.86 |

#### Female & Male:

| Port Spacing | E ± 0.15 | F ± 0.15 |  |
|--------------|----------|----------|--|
| А            | 15.88    | 28.43    |  |
| В            | 19.05    | 31.60    |  |
| С            | 22.86    | 35.41    |  |