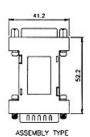

## 5. Type Option

A = Mini Type

B = Assembly Type

C = Molded Type

D = D-Sub H.D. Mini type