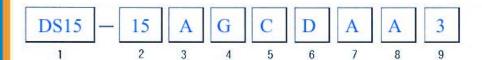

#### **HOW TO ORDER:**

# 1. Series

DS15

4. Contact Plating
S = Selective Gold

G = Gold Flash

 $A = 5 \mu$ " Gold

 $B = 10 \mu$ " Gold  $C = 15 \mu$ " Gold

 $D = 30 \mu$ " Gold

7. Parts Option
A = Long Screws

B = Short Screws

## 2. Contact Number

09 = 09/09

15 = 15/15

25 = 25/25

37 = 37/37

00 = 09/25

01 = HDD15/HDD15

## 5. Type Option

A = Mini Type

B = Assembly Type

C = Molded Type

D = D-Sub H.D. Mini type

# 8. D-Sub Insulator Color

A = Blue

B = Black

#### 3. Contact Type

A = M/M

B = M/F

C = F/F

# 6. Label/Cover Option

D = Yellow Label

E = w/o Yellow Label

F = Metalized Cover

G = Metal Cover

H = Plastic Cover

## 9. Cover Color

3 = Black

4 = Grey

5 = Beige

0 = Mini Type