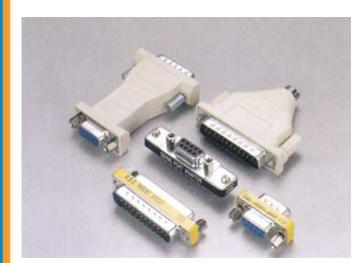

# **DS15 D-SUB GENDER CHANGER**

## 5. Type Option

A = Mini Type

B = Assembly Type

C = Molded Type

D = D-Sub H.D. Mini type