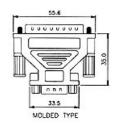

## 5. Type Option

A = Mini Type

B = Assembly Type

C = Molded Type

D = D-Sub H.D. Mini type