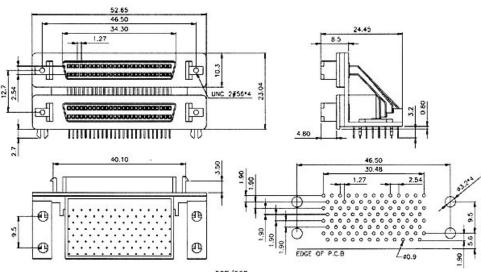

## **MATERIAL AND FINISHES:**

• INSULATOR:

PBT Glass Filled Nylon-6T (Pin Header, Female Header)

- UL 94V-0 **CONTACT:**
- **Phosphor Bronze**
- SHELL:
- Zinc Alloy

HOOD:

Zinc Alloy or P.V.C.

- PLATING:
  - -Contact
  - 1- Gold Flash
  - 2- Selective Gold Over Nickel Plated (Contact Area) Tin/Lead Over Nickel Plated (Tail Area)
  - -Shell and Hood

**Nickel Plated** 

## **ELECTRICAL CHARACTERISTICS:**

- RATING CURRENT:
  - 1 Amp.
- **CONTACT RESISTANCE:** 
  - < 15 Milliohm
- **INSULATION RESISTANCE:** 
  - > 500 Megohm at 500V

- DIELECTRIC VOLTAGE: 500V at 1 Minute
- OPERATING TEMPERATURE:
- - -55°C to +105°C