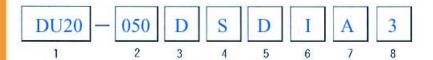

## **HOW TO ORDER:**

1. Series

- 4. Contact Plating
  S = Selective Gold

7. Parts Option
 A = w/Latch Block(2#56)

- 2. Contact Number 050 = 50/50
- 5. Port Spacing
  D = 12.7mm

8. Insulator Color 3 = Black

- 3. Contact Type
  D = F/F
- 6. Process Option
   I = Dual Boardlock
   (Center Line 9.5mm)