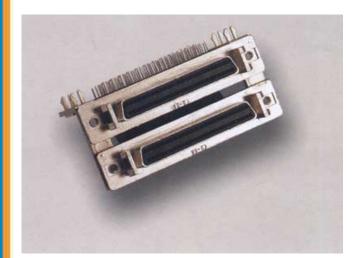

## **MATERIAL AND FINISHES:**

• INSULATOR:

PBT Glass Filled Nylon-6T (Pin Header, Female Header)

- UL 94V-0 **CONTACT:**
- **Phosphor Bronze**
- SHELL:
- Zinc Alloy

HOOD:

Zinc Alloy or P.V.C.

- PLATING:
  - -Contact
  - 1- Gold Flash
  - 2- Selective Gold Over Nickel Plated (Contact Area) Tin/Lead Over Nickel Plated (Tail Area)
  - -Shell and Hood

**Nickel Plated** 

## **ELECTRICAL CHARACTERISTICS:**

- RATING CURRENT:
  - 1 Amp.
- **CONTACT RESISTANCE:** 
  - < 15 Milliohm
- **INSULATION RESISTANCE:** 
  - > 500 Megohm at 500V

- DIELECTRIC VOLTAGE: 500V at 1 Minute
- OPERATING TEMPERATURE:
- - -55°C to +105°C