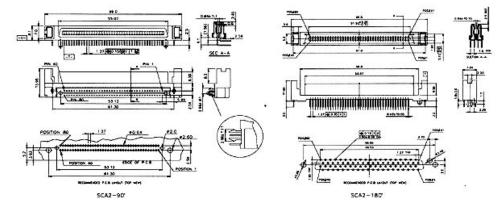

## ELECTRICAL CHARACTERISTICS:

- RATING CURRENT:
  1 Amp.
- CONTACT RESISTANCE: < 15 Milliohm
- INSULATION RESISTANCE: > 500 Megohm at 500V

- DIELECTRIC VOLTAGE:
- 500V at 1 Minute
- OPERATING TEMPERATURE: -55°C to +105°C