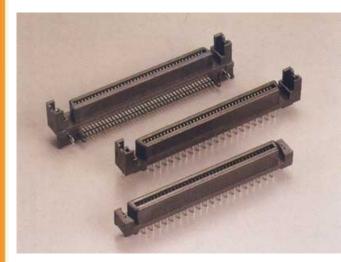

## Pro Components

## MATERIAL AND FINISHES:

- INSULATOR: PBT Glass Filled Nylon-6T (Pin Header, Female Header) UL 94V-0 CONTACT:
- CONTACT: Phosphor Bronze
   SHELL: Zinc Alloy

- HOOD:
- Zinc Alloy or P.V.C.
- PLATING:
- -Contact
- 1- Gold Flash
- 2- Selective Gold Over Nickel Plated (Contact Area) Tin/Lead Over Nickel Plated (Tail Area) -Shell and Hood Nickel Plated