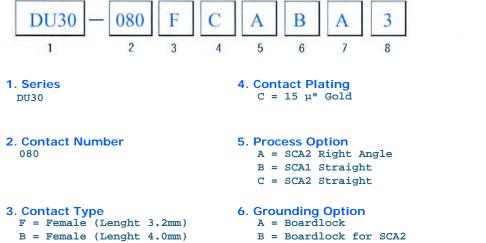

**HOW TO ORDER:** 

Straight Type

7. Parts Option A = w/Polarizing Peg

8. Insulator Color 3 = Black