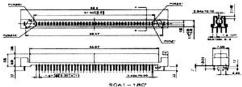

## ELECTRICAL CHARACTERISTICS:

- RATING CURRENT:
  1 Amp.
- CONTACT RESISTANCE: < 15 Milliohm
- INSULATION RESISTANCE: > 500 Megohm at 500V

- DIELECTRIC VOLTAGE:
- 500V at 1 Minute
- OPERATING TEMPERATURE: -55°C to +105°C